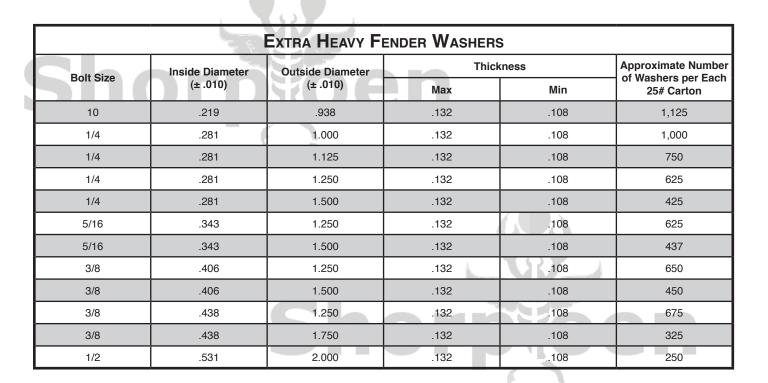

## **EXTRA HEAVY FENDER**

| Description              | A flat washer with significantly more surface area than a USS or SAE washer. They are also made from a thinner gauge metal than most flat washers. |
|--------------------------|----------------------------------------------------------------------------------------------------------------------------------------------------|
| Applications/ Advantages | Used where a thicker than normal fender washer is required.                                                                                        |
| Material                 | Steel                                                                                                                                              |
|                          | G3131 or equivalent steel                                                                                                                          |
| Plating                  | Fender washers are usually provided zinc plated or with no finish.                                                                                 |